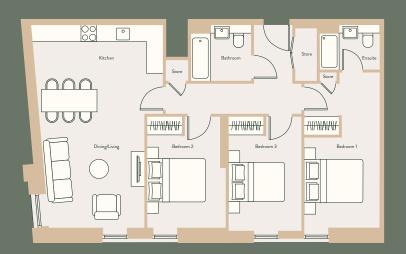

# 3 BEDROOM APARTMENT – 87 (TYPE 3B A)

**SIZE** From 87.1 – 87.9 m<sup>2</sup>

RENT RANGE From £1,840 PCM

**DEPOSIT** 1.5 months rent

COUNCIL TAX BAND E

EPC RATING B

TYPE OF TENANCY Private residential tenancy

isclaimer: Please note floor plan is not drawn to scale

#### ACCOMMODATION COMPRISES

- Entrance
- Open plan living and kitchen
- Master bedroom with shower ensuite •
- Two further bedrooms
- Separate bathroom